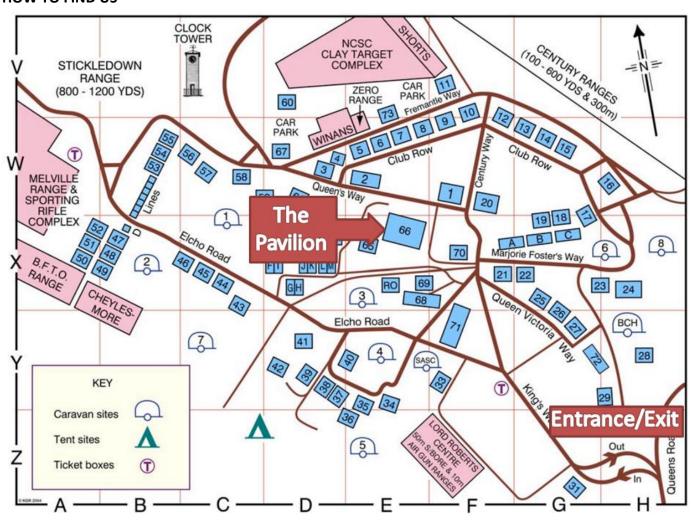

The course is held over two days and will involve both classroom and practical range work.

This course is being run in conjunction with the Bisley clubs and the location for the course will be the Webley Room, NRA Pavilion on Bisley Camp.

# PROGRAMME - Day 1

| Time          | Activity                                                   | Location                   |
|---------------|------------------------------------------------------------|----------------------------|
| 08.45         | Assemble at the Pavilion (Building 66 on the attached map) | The Pavilion – Webley Room |
|               | This will be signed from the entrance to Bisley Camp       |                            |
| 09.00 - 09.10 | Introduction                                               | The Pavilion – Webley Room |
| 09.10 - 09.20 | Safety and security                                        | The Pavilion – Webley Room |
| 09:20 - 09:50 | Shooting equipment, rifle maintenance                      | The Pavilion – Webley Room |
| 09:50 - 10.05 | Zeroing the sights                                         | The Pavilion – Webley Room |
| 10.05 - 10.35 | The prone position                                         | The Pavilion – Webley Room |
| 10.35 - 10.50 | Break                                                      |                            |
| 10.50 - 11.20 | Breathing and trigger control                              | The Pavilion – Webley Room |
| 11.20 - 12.30 | Position and technique checks                              | The Pavilion – Webley Room |
| 12.30 - 13.30 | Lunch                                                      |                            |
| 13.30 - 16.00 | Coached practice shoots                                    | Century Range              |