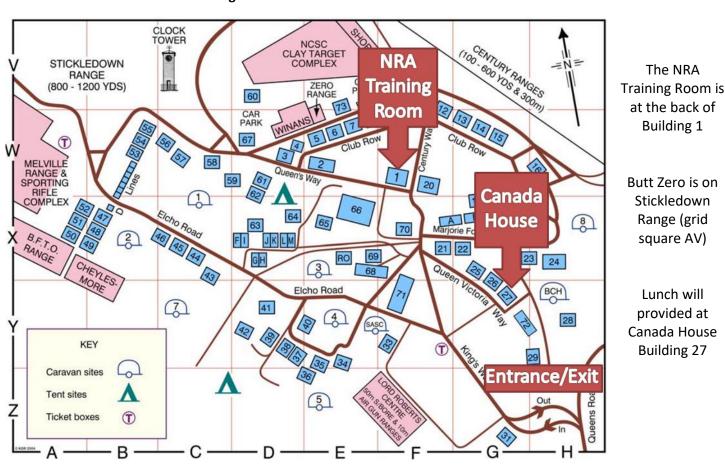

# **HOW TO FIND US: The NRA Meeting Room & Canada House**

Tel: 01483 797777 ext 208 | Fax: 01483 797285 | Email: Sharon.baker@nra.org.uk / Carol.kellow@nra.org.uk