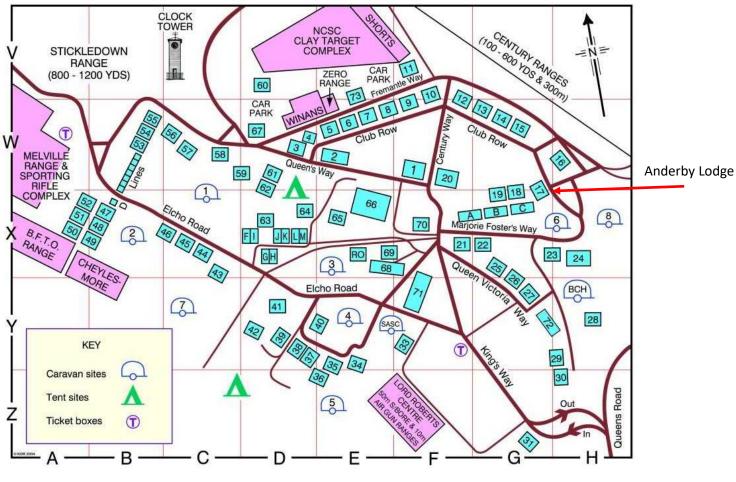

## Key to Map

| 1        | NRA Offices                  | FW | 49            | Kangaroo Corner                | BX  |
|----------|------------------------------|----|---------------|--------------------------------|-----|
| 2        | Exhibition Hut (MLAGB)       | EW | 50            | Mallabar (BFTO)                | AX  |
| 3        | ARA Officers Mess            | DW | 51            | Imperial Lodge                 | AX  |
| 4        | ATSC Caretaker               | DW | 52            | Running Deer Hut               |     |
| 5        | Surrey RA                    | EW |               | (Central Bankers)              | AX  |
| 6        | English XX                   | EW | 53            | Èlcho Lodge                    | BW  |
| 7        | Richardson Lodge             | EW | 54            | Stickledown Lodge              | BW  |
| 8        | North London RC              | EW | 55            | Cottesloe Lodge                | BW  |
| 9        | Ibis RC                      | FW | 56            | Clock Tower Lodge              | CW  |
| 10       | City RC                      | FV | 57            | Ranfurly Lodge                 | čŴ  |
| 11       | Jenny's Snack Bar            | FV | 58            | Kennedy's Gunmakers            | ĊŴ  |
| 12       | London & Middlesex RA        | FŴ | 59            | Bisley Shooting Ground         | DW  |
| 13       | The Cottage                  | GW | 60            | National Clay Shooting Centre  | DV  |
| 14       | Bunhill Lodge                | GW | 61            | English VIII                   | DW  |
| 14       | Artists RC                   | GW | 62            | British Pistol Club            | DW  |
| 15       | British Commonwealth RC      | HW | 63            | Greshams School                | DX  |
|          |                              | GX | 64            |                                | DX  |
| 17       | Anderby Lodge                |    |               | Sit Perpetuum RC               | DX  |
| 18       | Broome Lodge                 | GX | 65            | Marylebone R & PC              | EV  |
| 19       | Woffington Lodge             | GX | <u></u>       | (Dukka Hut)                    | EX  |
| 20       | Fultons / Welsh RA / SLRC /  |    | 66            | NRA Pavilion                   | EX  |
|          | Ten Ring / Old Guildfordians | FW | 67            | Vacant                         | DW  |
| 21       | Lloyds TSB Rifle Club        | FX | 68            | NRA Target Store               | EX  |
| 22       | Bullet Lodge (Barclays)      | GX | 69            | MoD / NRA Armouries            | EX  |
| 23       | Erin                         | GX | 70            | Derby Lodge (TARA / CCRS)      | FX  |
| 24       | NRA Workshops                | HX | 71            | Accommodation Block (proposed) | FY  |
| 25       | The Barn                     | GX | 72            | Victoria Row                   | GY  |
| 26       | Queen's Lodge                | GY | 73            | Bisley Gun Club                | EV  |
| 27       | MacDonald Stewart Pavilion   | GY |               | -                              |     |
| 28       | Camp Cottage                 | HY | Huts          |                                |     |
| 29       | NRA Estate Staff             | HY |               | A, B, C, Lines                 | GX  |
| 30       | Hunters' Lodge RC            | HZ |               | D Lines                        | BW  |
| 31       | CPSA                         | GZ |               | F, G, H, I, J, K, L, M Lines   | DX  |
| 33       | St George's Lodge (LMRA)     | FY |               | RO Lines                       | EX  |
| 34       | Royal Marines RA             | EY |               |                                |     |
| 35       | Dormitory 1                  | EY | Caravan Sites |                                |     |
| 36       | Roval Air Force SAA          | EZ |               | Site 1                         | CX  |
| 37       | RAF Dormitory                | DY |               | Site 2                         | BX  |
| 38       | Dormitory 2                  | DY |               | Site 3                         | EX  |
| 39       | The Menagerie                | DY |               | Site 4                         | EY  |
| 40       | Atholl Row                   | EY |               | Site 5                         | EZ  |
| 40       | Hythe Lodge (HQ ARA)         | DY |               | Site 6                         | HX  |
| 42       | Inns of Court                | DI |               | Site 7                         | CY  |
| 42       | 71 (Yeo) Sig Regt (TA)       | DY |               | Site 8                         | НХ  |
| 43       | HAC                          | CX |               | Site BCH                       | HŶ  |
| 43<br>44 |                              | CX |               | Site SASC                      | EY  |
|          | Trethewey Lodge              | CX |               | Sile SASC                      | Εĭ  |
| 45       | The Spott (BDMP)             |    | Test Offe     | -                              |     |
| 46       | The Hut                      | CX | Tent Site     |                                | DW  |
| 47       | Poppy Lodge                  | BX | 07            | Members                        | DW, |
| 48       | Hedgehog Hut                 | BX | CZ            |                                |     |
|          |                              |    |               |                                |     |