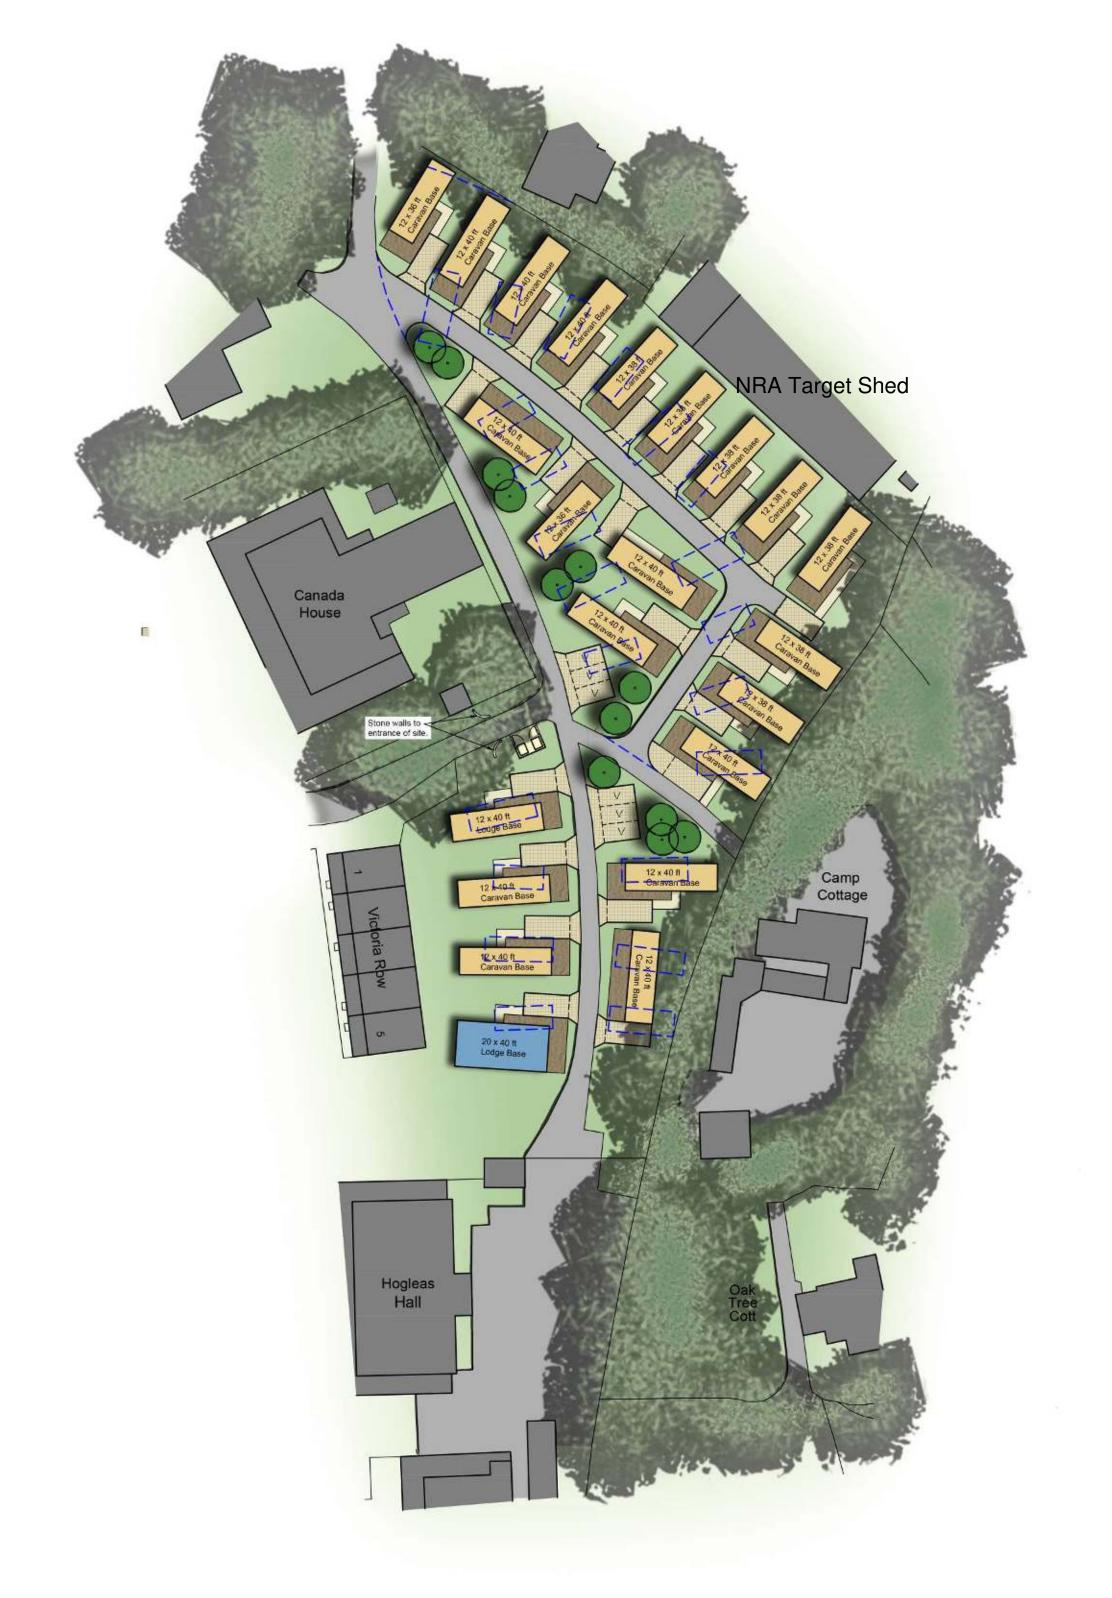

## BACK OF CANADA HOUSE - DRAFT DEVELOPMENT PLAN

IMPORTANT NOTES:

Any discrepancies must be reported to ARA
Architecture before proceeding.
Figured dimensions only are to be worked from.
This drawing remains the copyright of ARA Architecture.
This drawing is supplied in order to gain Planning
Permission and Building Regulations Approval only and
is not to be used as a working drawing unless the
Builder or Owner verifies the accuracy of the drawings
by checking all dimensions, details, angles and notes on
site before work commences or ordering any materials.
The Owner is to check his own deeds to verify that no
restrictions or coverants exist to prevent building.

DO NOT SCALE FOR CONSTRUCTION PURPOSES

 $2.1 \,\mathrm{m} \times 3.8 \,\mathrm{m}$  bin store

Existin

Existing roads/buildings

Rev B, 15.09.22: Revised following Client comments.
Rev A, 06.09.22: Revised following Client comments.

project PROPOSED

REDEVELOPMENT AT NRA BISLEY, BROOKWOOD, SURREY, GU24 OPB

arawing

PROPOSED SITE PLAN

scale 1:500 @ A1 drawn
date AUG 2022 checked

drawing no. 8541-01

architecture

39 Rolle Street, Exmouth, Devon, EX8 2SN tel: (01395) 271619 fax: (01395) 270386 e-mail: info@ara-architecture.co.uk