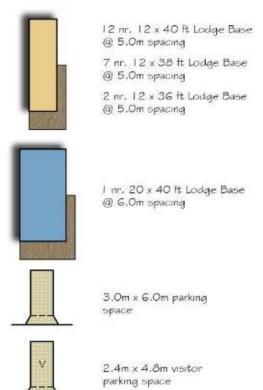

## BACK OF CANADA HOUSE - DRAFT DEVELOPMENT PLAN

IMPORTANT NOTES:

Any discrepancies must be reported to ARA
Architecture before proceeding.
Figured dimensions only are to be worked from.
This drawing remains the copyright of ARA Architecture.
This drawing is supplied in order to gain Planning
Permission and Building Regulations Approval only and
is not to be used as a working drawing unless the
Builder or Owner verifies the accuracy of the drawings
by checking all dimensions, details, angles and notes on
site before work commences or ordering any materials.
The Owner is to check his own deeds to verify that no
restrictions or coverants exist to prevent building.

DO NOT SCALE FOR CONSTRUCTION PURPOSES

 $2.1 \,\mathrm{m} \times 3.8 \,\mathrm{m}$  bin store

Existin

Existing roads/buildings

Rev B, 15.09.22: Revised following Client comments.
Rev A, 06.09.22: Revised following Client comments.

project PROPOSED

REDEVELOPMENT AT NRA BISLEY, BROOKWOOD, SURREY, GU24 OPB

arawing

PROPOSED SITE PLAN

scale 1:500 @ A1 drawn
date AUG 2022 checked

drawing no. 8541-01

architecture

39 Rolle Street, Exmouth, Devon, EX8 2SN tel: (01395) 271619 fax: (01395) 270386 e-mail: info@ara-architecture.co.uk