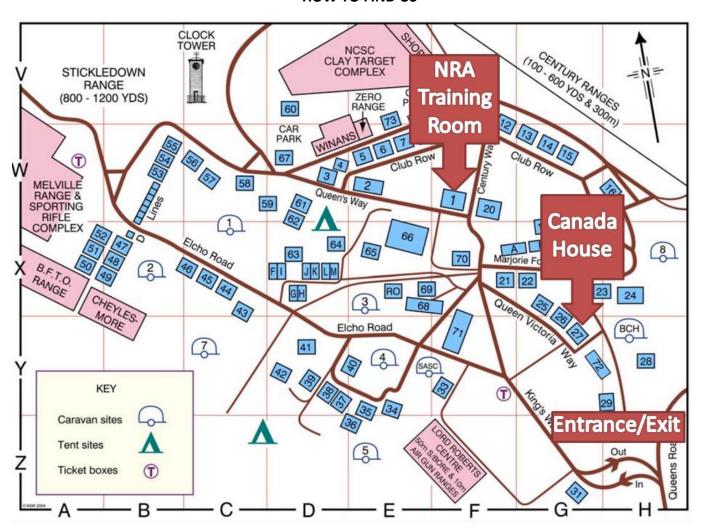

| Cheylesmore Range                    |
| 12.30-13.30       | Lunch                                                                                                                                                    | Canada House                         |
| 13.30-16.00       | Range Practice                                                                                                                                           | Cheylesmore Range                    |
| 16.15             | Depart                                                                                                                                                   |                                      |

### **HOW TO FIND US**





# **GALLERY RIFLE & PISTOL ADVANCED DEVELOPMENT COURSE**

| SATURDAY 27 APRIL 2019                                                                              |                                                                                                        |                                                                                                                 |            |                    |              |             |                |        |  |
|-----------------------------------------------------------------------------------------------------|--------------------------------------------------------------------------------------------------------|-----------------------------------------------------------------------------------------------------------------|-