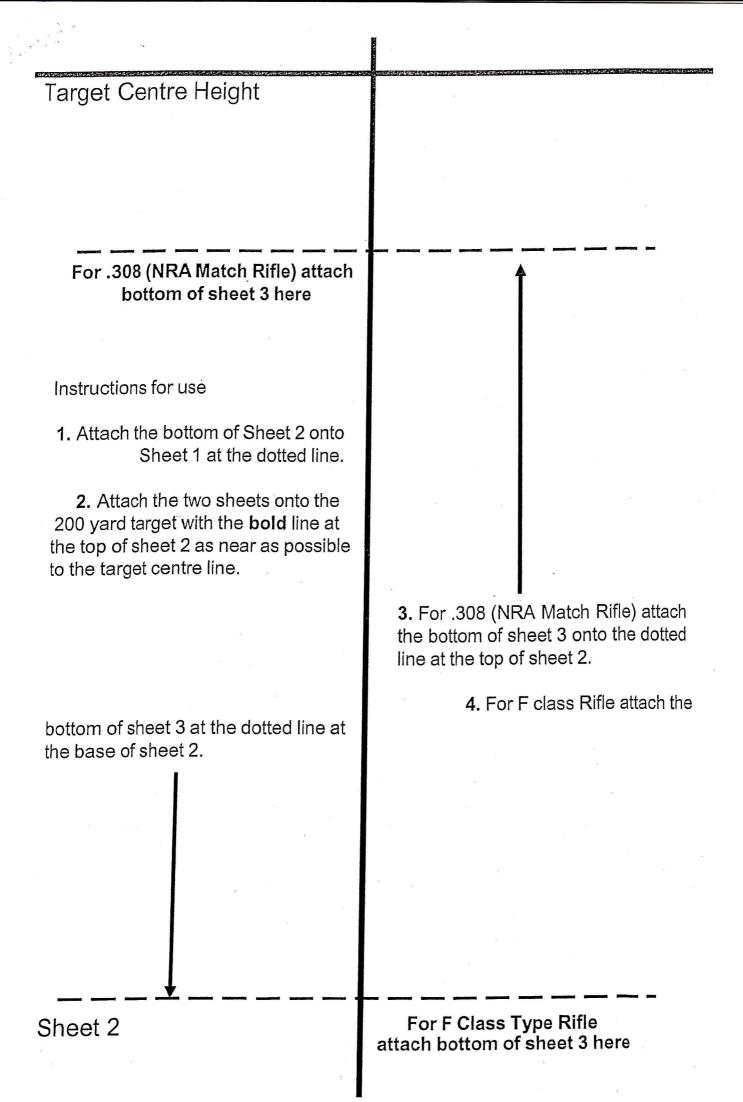

|                 |   |  |
|                 |            |                 |   |  |
|                 |            |                 |   |  |
|                 |            |                 |   |  |
|                 |            |                 |   |  |
|                 |            |                 |   |  |

Attach bottom of sheet 2 along this line

## NRA 200 yard Zero Target for 600 yards elevation: telescope sights only.

F - Class type Rifle

| Range | Elevation |
|-------|-----------|
| 200   | 0         |
| 600   | 7         |
| 1,000 | 22        |
| 1,100 | 27        |
| 1,200 | 32        |

## .308 - (NRA Match Rifle)

| Range | Elevation |
|-------|-----------|
| 200   | 0         |
| 600   | 11        |
| 1,000 | 30        |
| 1,100 | 36        |
| 1,200 | 42        |





| .308 – (NRA Match Rifle) | (delete one) | F Class Rifle |
|--------------------------|--------------|---------------|
|--------------------------|--------------|---------------|

| Date:     |     | • • | • | <br>• | • | • | • • |   | • | • | • | • | • | • |   |
|-----------|-----|-----|---|-------|---|---|-----|---|---|---|---|---|---|---|---|
| RCO       |     |     |   | <br>• | • |   |     |   | • | • | • | • | • | • |   |
| RCO Signa | tui | е   |   |       |   |   |     | • |   |   |   |   |   | • | • |
| 01 10     |     |     |   |       |   |   |     |   |   |   |   |   |   |   |   |

Sheet 3

| Name:                                  |
|----------------------------------------|
| Club:                                  |
| Rifle Ser No:                          |
| Ammunition ca