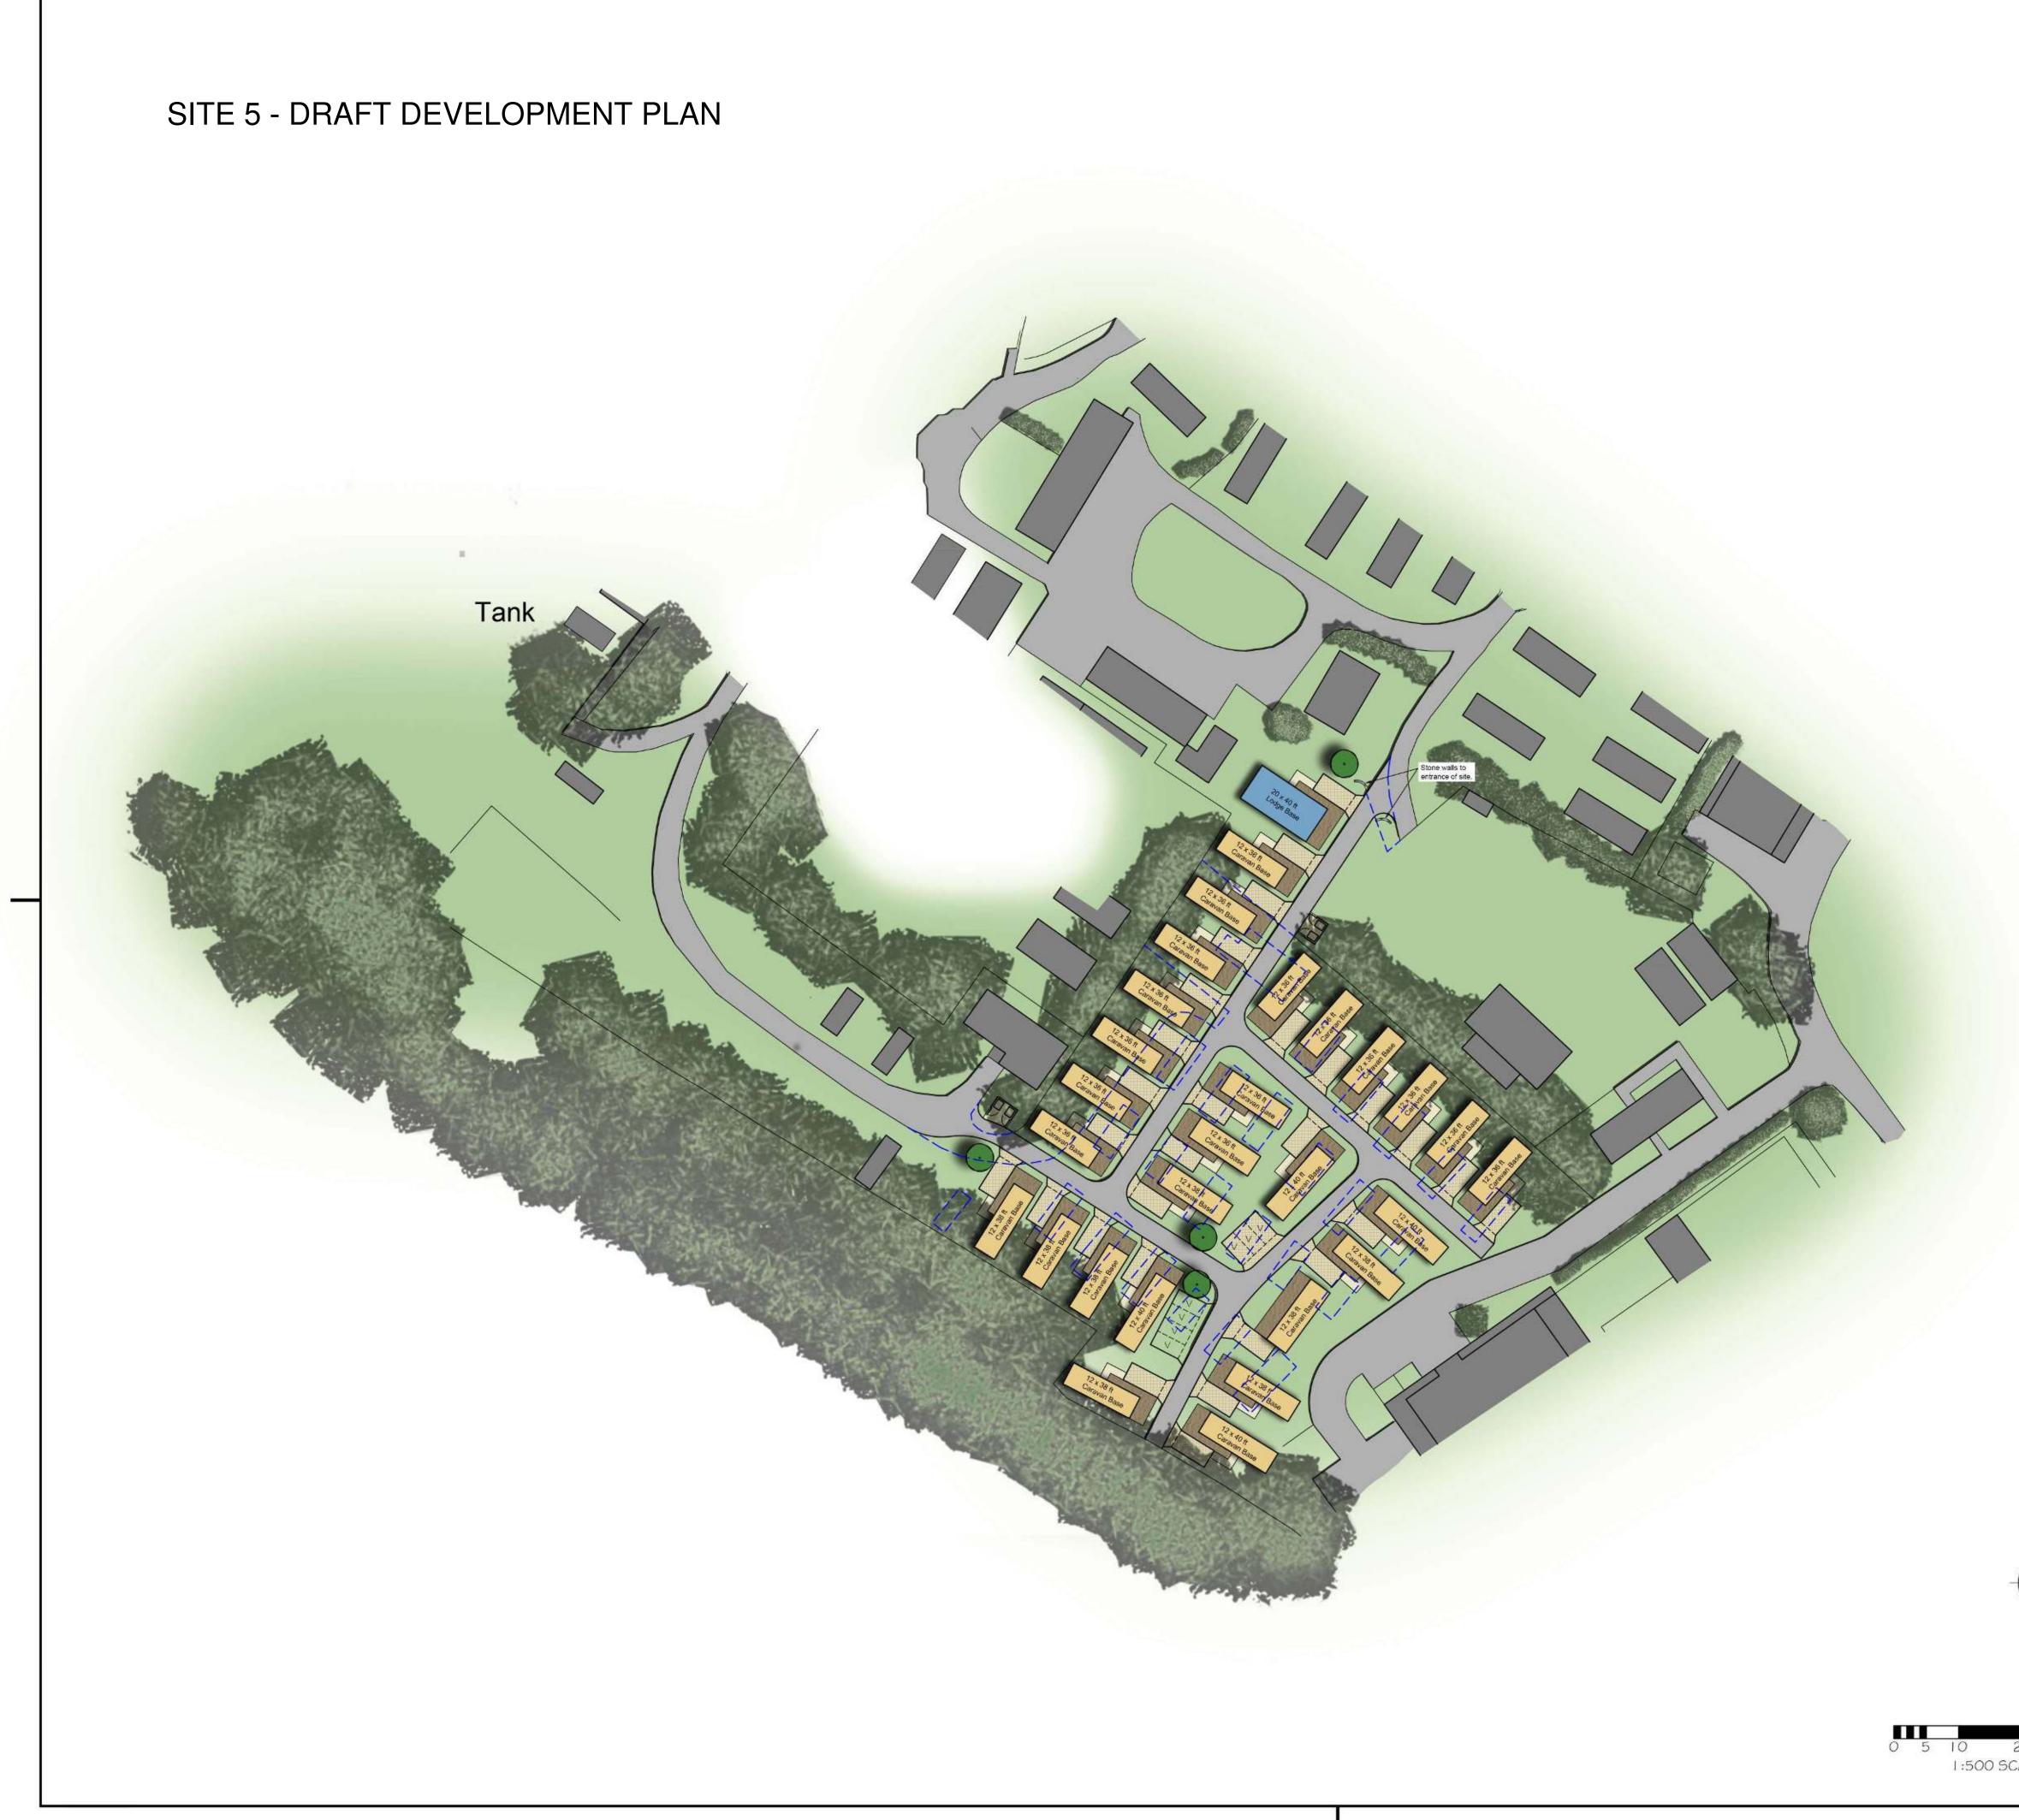

| CALE BAR - IN METERS | 20 | 20       | 40   | 50 |
|----------------------|----|----------|------|----|
| ALE BAR IN MELERS    |    | AP IN ME | TEPS | 50 |

| REDEVELC<br>NRA E<br>BROOKWOO                           | OSED<br>PMENT AT<br>SLEY,<br>DD, SURRE <sup>N</sup><br>4 OPB | ŕ,       |
|---------------------------------------------------------|--------------------------------------------------------------|----------|
| drawing<br>PROPOSED                                     | SITE PLAN                                                    |          |
| scale 1:500 @ A1                                        | drawn                                                        |          |
| date AUG 2022                                           | checked                                                      |          |
| drawing no.<br>854                                      | 1-02                                                         | rev<br>B |
| archite<br>39 Rolle Street, Exmo<br>tel: (01395) 271619 | ecture<br>nuth, Devon, EX8 25                                |          |

Rev B, 15.09.22: Revised following Client comments. Rev A, 06.09.22: Revised following Client comments.

project

Existing roads/buildings

2.1 m x 3.8m bin store

2.4m x 4.8m visitor parking space

3.0m x 6.0m parking space

l nr. 20 x 40 ft Lodge Base @ G.Om spacing

4 nr. 12 x 40 ft Lodge Base @ 5.0m spacing 8 nr. 12 x 38 ft Lodge Base @ 5.0m spacing 15 nr. 12 x 36 ft Lodge Base @ 5.0m spacing

IMPORTANT NOTES: IMPORTANT NOTES: Any discrepancies must be reported to ARA Architecture before proceeding. Figured dimensions only are to be worked from. This drawing remains the copyright of ARA Architecture. This drawing is supplied in order to gain Planning Permission and Building Regulations Approval only and is not to be used as a working drawing unless the Builder or Owner verifies the accuracy of the drawings by checking all dimensions, details, angles and notes on site before work commences or ordering any materials. The Owner is to check his own deeds to verify that no restrictions or covenants exist to prevent building. DO NOT SCALE FOR CONSTRUCTION PURPOSES DO NOT SCALE FOR CONSTRUCTION PURPOSES