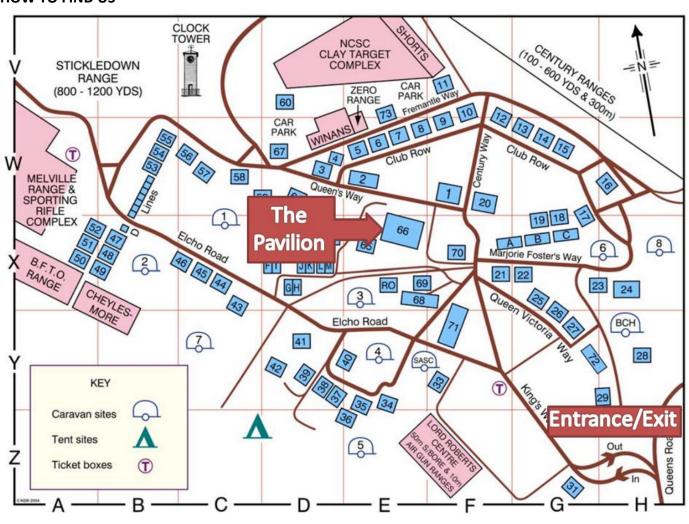

# PROGRAMME - Day 1

| Time          | Activity                                                   | Location                   |
|---------------|------------------------------------------------------------|----------------------------|
| 08.45         | Assemble at the Pavilion (Building 66 on the attached map) | The Pavilion – Webley Room |
|               | This will be signed from the entrance to Bisley Camp       |                            |
| 09.00 - 09.10 | Introduction                                               | The Pavilion – Webley Room |
| 09.10 - 09.20 | Safety and security                                        | The Pavilion – Webley Room |
| 09:20 - 09:50 | Shooting equipment, rifle maintenance                      | The Pavilion – Webley Room |
| 09:50 - 10.05 | Zeroing the sights                                         | The Pavilion – Webley Room |
| 10.05 - 10.35 | The prone position                                         | The Pavilion – Webley Room |
| 10.35 - 10.50 | Break                                                      |                            |
| 10.50 - 11.20 | Breathing and trigger control                              | The Pavilion – Webley Room |
| 11.20 - 12.30 | Position and technique checks                              | The Pavilion – Webley Room |
| 12.30 - 13.30 | Lunch                                                      |                            |
| 13.30 - 16.00 | Coached practice shoots                                    | Century Range              |