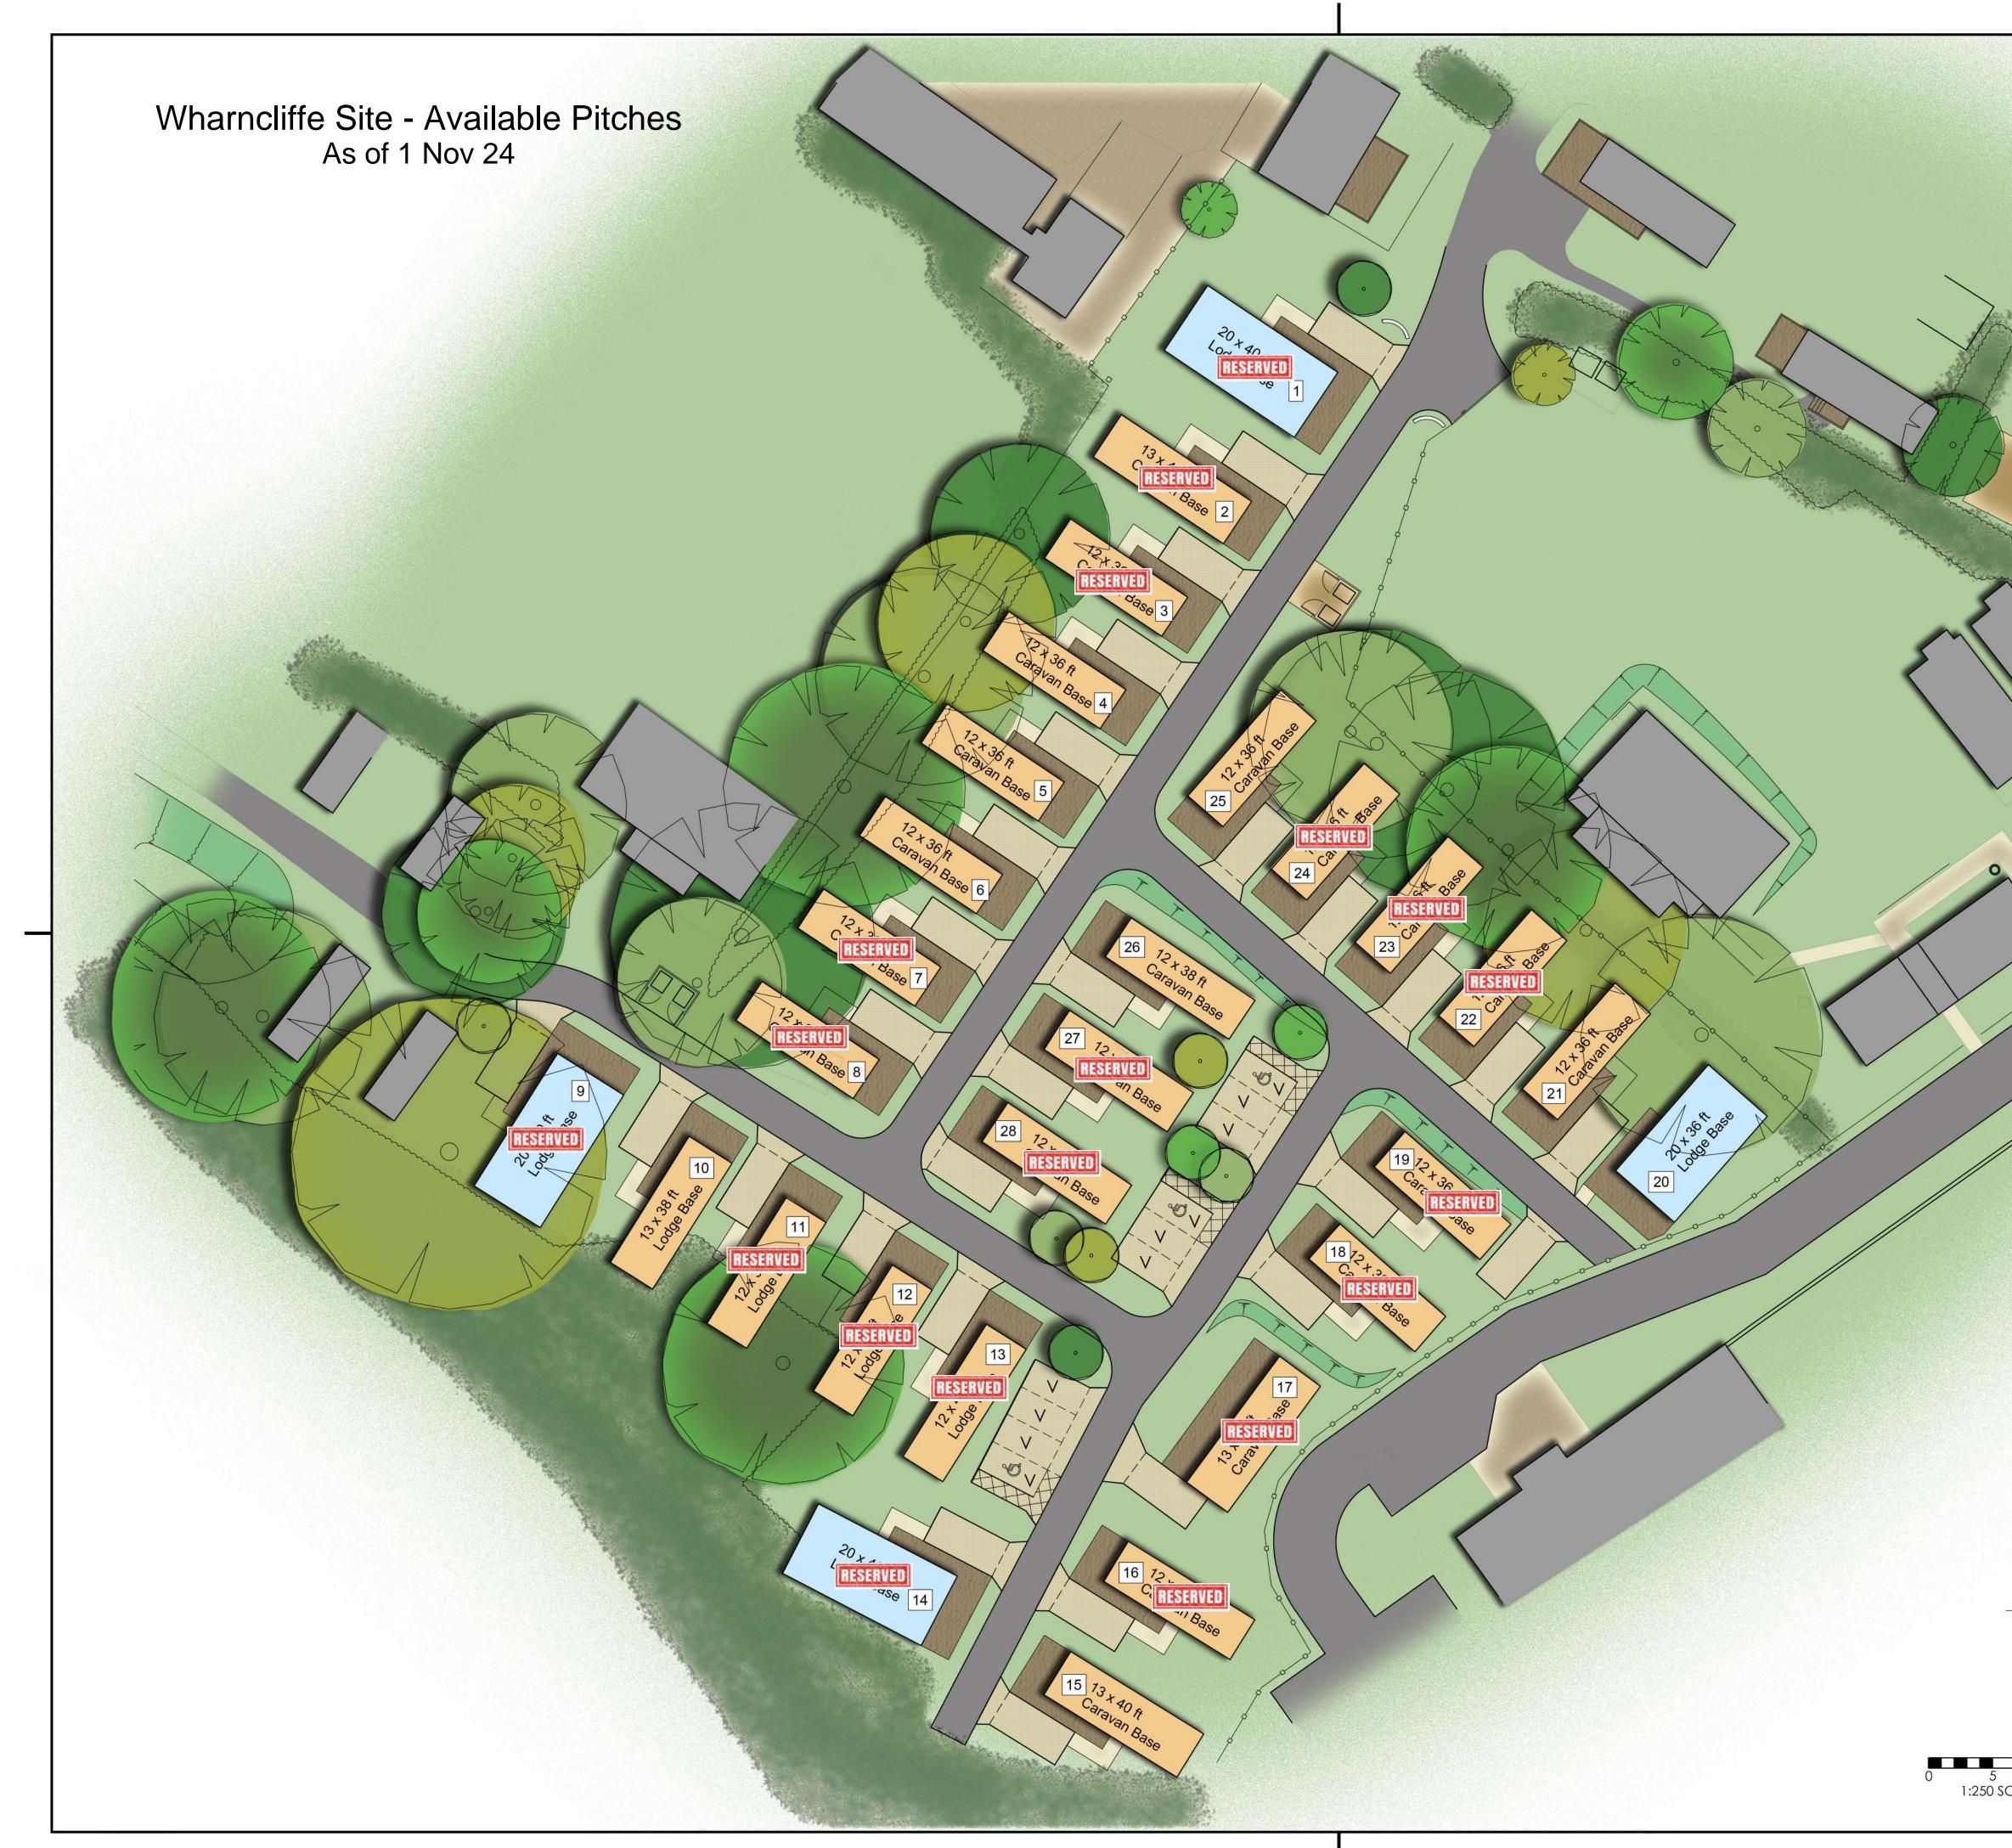

## KEY:

PP

Metal Facing: 1 nr. 12 x 40 ft Caravan Base @ 5.0m spacing 6 nr. 12 x 38 ft Caravan Base @ 5.0m spacing 13 nr. 12 x 36 ft Caravan Base @ 5.0m spacing

Metal Facing: 3 nr. 13 x 40 ft Caravan Base @ 6.0m spacing 1 nr. 13 x 38 ft Caravan Base @ 5.0m spacing

Canexel Cladding Facing: 3 nr. 20 x 40 ft Lodge Base @ 6.0m spacing 1 nr. 20 x 36 ft Lodge Base @ 6.0m spacing

3.0m x 6.0m parking space

2.4m x 4.8m visitor parking space

2.1m x 3.8m bin store

5 10 1:250 SCALE BAR - IN METRES